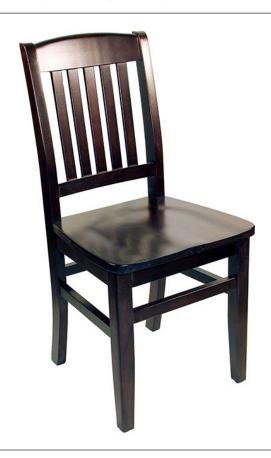

# Kodiak Wooden Chair wc505

#### **DIMENSIONS**

| OVERALL HEIGHT (IN) | 37.5 |
|---------------------|------|
| OVERALL WIDTH (IN)  | 18   |
| OVERALL DEPTH (IN)  | 20   |
| SEAT HEIGHT (IN)    | 19   |
| SEAT WIDTH (IN)     | 18   |
| SEAT DEPTH (IN)     | 15   |
| WEIGHT (LB)         | 17   |
| STACKABLE           | No   |
|                     |      |

#### **MATERIALS**

- · Solid European beech wood
- · Mortise and tenon connection points