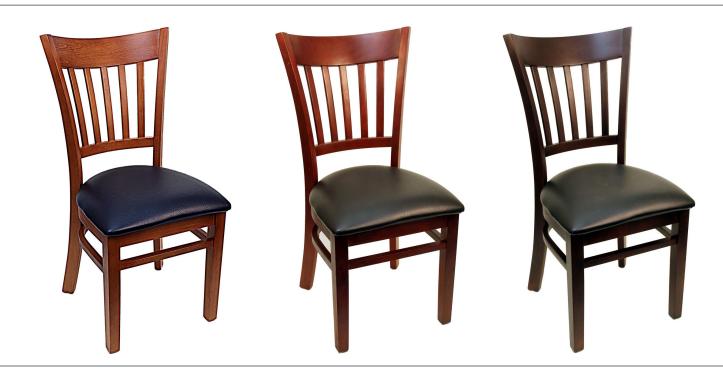

# Wooden Vertical Back Chair wc404



## **DIMENSIONS**

| OVERALL HEIGHT (IN)    | 37   |
|------------------------|------|
| OVERALL WIDTH (IN)     | 19   |
| OVERALL DEPTH (IN)     | 21   |
| WOOD SEAT HEIGHT (IN)  | 18   |
| VINYL SEAT HEIGHT (IN) | 20   |
| SEAT WIDTH (IN)        | 17.5 |
| SEAT DEPTH (IN)        | 17   |
| WEIGHT (LB)            | 17   |
| STACKABLE              | No   |
|                        |      |

Dimensions and weights are an approximation for reference only.

## **MATERIALS**

- · European Beech hardwood frame
- Mortise and Tenon style construction with metal wood screws
- · Nylon floor glides

#### **OPTIONS**

· Choice of seat in vinyl or solid wood

## WARRANTY

- 1-year limited warranty on frame
- · 1-year limited warranty on seat
- · Indoor use only

# **ASSEMBLY**

- · Some assembly req