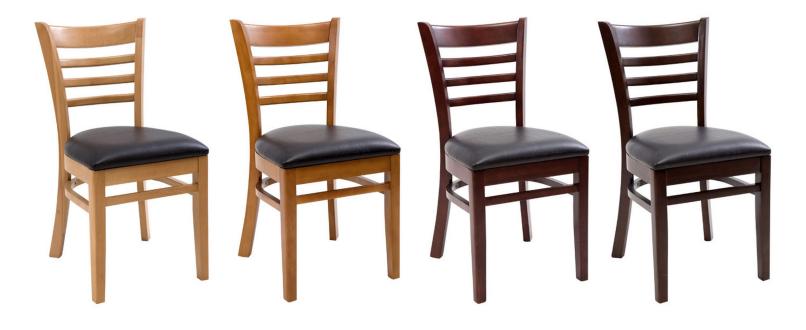

# Wooden Ladder Back Chair wc101

### OPTIONS

Choice of seat in vinyl or solid wood