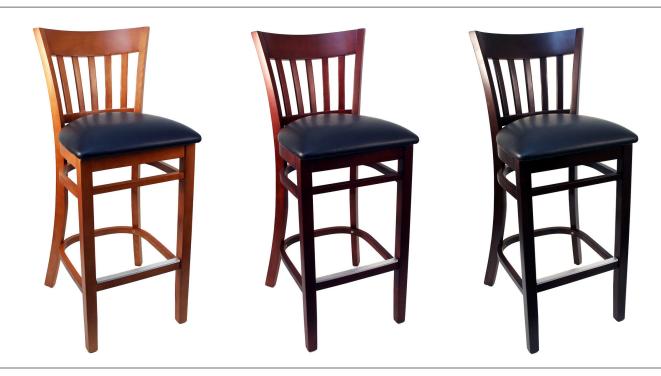

# Wooden Vertical Back Bar Stool wB404



## **DIMENSIONS**

| OVERALL HEIGHT (IN)    | 46   |
|------------------------|------|
| OVERALL WIDTH (IN)     | 18.5 |
| OVERALL DEPTH (IN)     | 20   |
| WOOD SEAT HEIGHT (IN)  | 30   |
| VINYL SEAT HEIGHT (IN) | 32   |
| SEAT WIDTH (IN)        | 17.5 |
| SEAT DEPTH (IN)        | 17   |
| WEIGHT (LB)            | 21   |
| STACKABLE              | No   |

Dimensions and weights are an approximation for reference only.

## **MATERIALS**

- · European Beech hardwood frame
- Mortise and Tenon style construction with metal wood screws
- · Nylon floor glides

#### **OPTIONS**

· Choice of seat in vinyl or solid wood

## WARRANTY

- 1-year limited warranty on frame
- · 1-year limited warranty on seat
- Indoor use only

# **ASSEMBLY**

- · Some assembly required
- · Tools needed Phillips-head