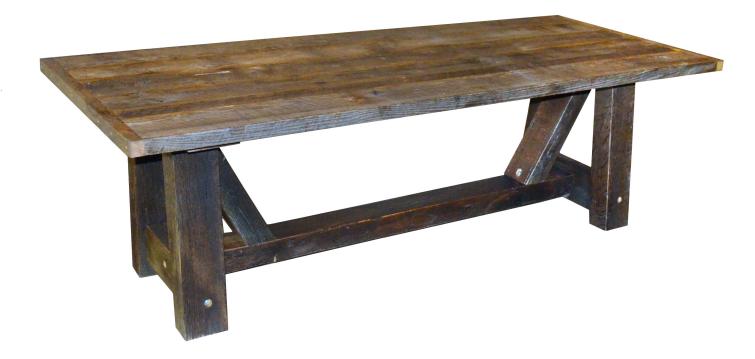

# Reclaimed Farm Table Reclaimed-OAK-FARM-TBL-BEAM

#### MATERIALS

- · A blend of reclaimed solid barn hardwoods
- Base is constructed with 3'x 5' and 4'x 4' solid beams
- Two coats of a heavy catalyzed lacquer sealer
- One coat of a 10 sheen urethane premium top coat that is resistant to heat and moisture

## ASSEMBLY

· Fully assembled

STANDARD FINISHES

**Reclaimed Wood**