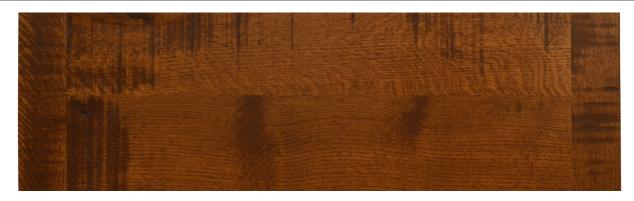

# Quarter Sawn Table Tops qs-wo

## **MATERIALS**

- · Quarter sawn white oak wood
- · One coat of stain
- · One coat of a heavy catalyzed lacquer sealer
- · One coat of a 10 sheen urethane premium top coat that is resistant to heat and moisture