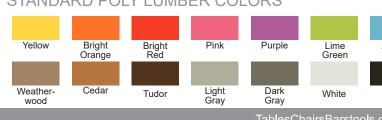

# STANDARD POLY LUMBER COLORS

## **OPTIONS**

· Available in solid or two-tone options