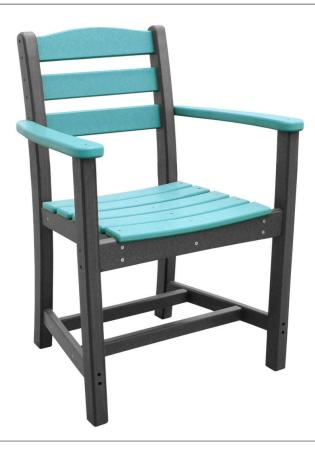

# Ladder Back Poly Lumber Chair ов-ролу-101-сн-акм

## DIMENSIONS

| OVERALL HEIGHT (IN) | 34    |
|---------------------|-------|
| OVERALL WIDTH (IN)  | 24.25 |
| OVERALL DEPTH (IN)  | 20.75 |
| ARM HEIGHT (IN)     | 26.25 |
| SEAT HEIGHT (IN)    | 17.5  |
| SEAT WIDTH (IN)     | 17    |
| SEAT DEPTH (IN)     | 15.5  |
| WEIGHT (LB)         | 22.5  |
| STACKABLE           | No    |

Dimensions and weights are an approximation for reference only.