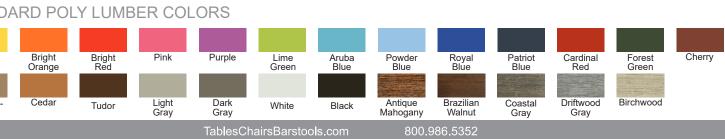

# STANDARD POLY LUMBER COLORS

## **OPTIONS**

· Available in solid or two-tone options