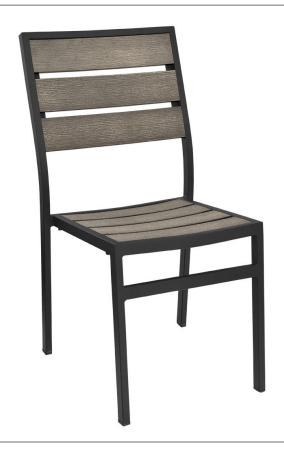

# Havana Side Chair HAV-CH-SIDE-BLKDRIFT

#### **DIMENSIONS**

| OVERALL HEIGHT (IN) | 35    |
|---------------------|-------|
| OVERALL WIDTH (IN)  | 18    |
| OVERALL DEPTH (IN)  | 22.5  |
| SEAT HEIGHT (IN)    | 17.25 |
| SEAT WIDTH (IN)     | 15.75 |
| SEAT DEPTH (IN)     | 17.5  |
| WEIGHT (LB)         | 12    |
| STACKABLE           | Yes   |

### **MATERIALS**

- · Black powder coated aluminum frame
- · Reinforced legs
- · Imported poly lumber inserts
- · Nylon floor glides