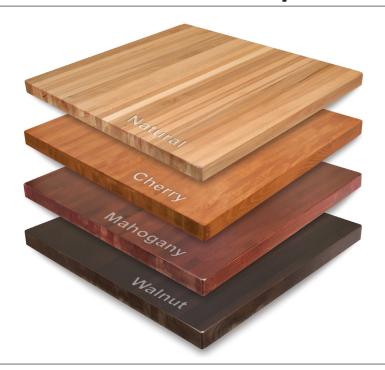

# Butcher Block Table Tops BBMAPLE



## TABLE THICKNESS - 11/2 IN

## AVAILABLE SIZES (IN)

| ()                                                 |          |
|----------------------------------------------------|----------|
| 24 x 24                                            | 24 Round |
| 24 x 30                                            | 30 Round |
| 30 x 30                                            | 36 Round |
| 24 x 42                                            | 48 Round |
| 24 x 48                                            | 60 Round |
| 36 x 36                                            |          |
| 30 x 42                                            |          |
| 30 x 48                                            |          |
| 30 x 60                                            |          |
| 30 x 72