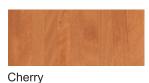

|
| 30 x 42                                            |          |
| 30 x 48                                            |          |
| 30 x 60                                            |          |
| 30 x 72                                            |          |
| 48 x 48                                            |          |
| Dimensions are an approximation for reference only |          |

# **MATERIALS**

- · Maple wood
- · One coat of stain
- One coat of a heavy catalyzed lacquer sealer
- One coat of a 30 sheen urethane premium top coat that is resistant to heat and moisture

# **Options**

· Choice of edge - Square, waterfall, or bullnose

# **WARRANTY**

- 1 year limited warranty
- · Indoor use only

## **ASSEMBLY**

· Base sold separately

# STANDARD FINISHES



Natural







Mahogany Walnut