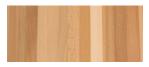

|          |
| 30 x 42                                            |          |
| 30 x 48                                            |          |
| 30 x 60                                            |          |
| 30 x 72                                            |          |
| 48 x 48                                            |          |
| Dimensions are an approximation for reference only |          |

# **MATERIALS**

- · Maple wood
- · One coat of stain
- One coat of a heavy catalyzed lacquer sealer
- One coat of a 30 sheen urethane premium top coat that is resistant to heat and moisture

# **Options**

· Choice of edge - Square, waterfall, or bullnose

# **WARRANTY**

- 1 year limited warranty
- · Indoor use only

## **ASSEMBLY**

· Base sold separately

# STANDARD FINISHES



Natural







Mahogany Walnut