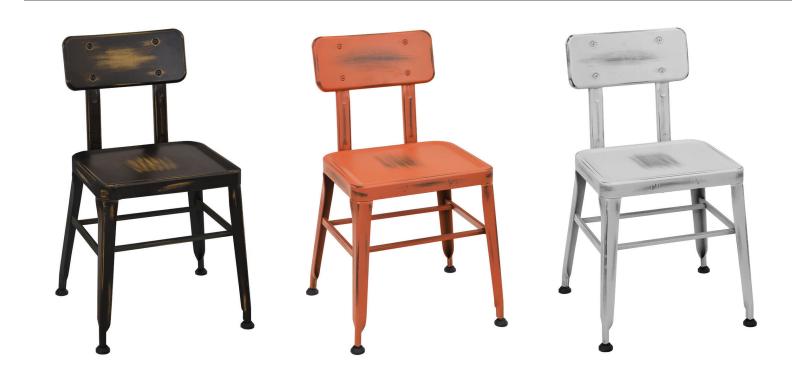

# Distressed Simon Chair 818CH



#### **DIMENSIONS**

| OVERALL HEIGHT (IN) | 30    |
|---------------------|-------|
| OVERALL WIDTH (IN)  | 19.25 |
| OVERALL DEPTH (IN)  | 19.5  |
| SEAT HEIGHT (IN)    | 18    |
| SEAT WIDTH (IN)     | 15.75 |
| SEAT DEPTH (IN)     | 13.5  |
| WEIGHT (LB)         | 19    |
| STACKABLE           | No    |

Dimensions and weights are an approximation for reference only.

## **MATERIALS**

- · 11-gauge steel frame
- · Fully concealed flexible back support
- · Nylon floor glides

#### **OPTIONS**

 Available seat options: Standard metal, vinyl, urban distressed wood, reclaimed wood

### **WARRANTY**

- · 5-year limited warranty on the frame
- · 1-year warranty for additional seat options
- · Indoor use only

#### **ASSEMBLY**

- · Some assembly required
- · Tools needed Allen wrench (incl