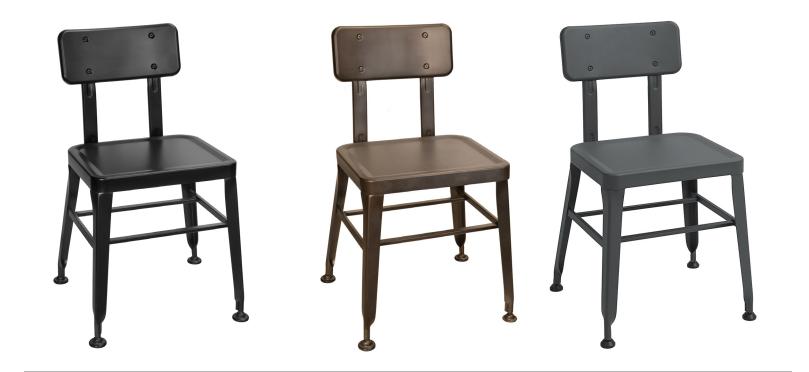

# Simon Chair 808CH



## **DIMENSIONS**

| OVERALL HEIGHT (IN) | 30    |
|---------------------|-------|
| OVERALL WIDTH (IN)  | 19.25 |
| OVERALL DEPTH (IN)  | 19.5  |
| SEAT HEIGHT (IN)    | 18    |
| SEAT WIDTH (IN)     | 15.75 |
| SEAT DEPTH (IN)     | 13.5  |
| WEIGHT (LB)         | 19    |
| STACKABLE           | No    |

Dimensions and weights are an approximation for reference only.

## **MATERIALS**

- · 11-gauge steel frame
- · Fully concealed flexible back support
- Nylon floor glides

## **OPTIONS**

 Available seat options: Standard metal, vinyl, urban distressed wood, reclaimed wood

# **WARRANTY**

- · 5-year limited warranty on the frame
- · 1-year warranty for additional seat options
- Indoor use only

## **ASSEMBLY**

- · Some assembly required
- · Tools needed Allen wrench (included), wrenc