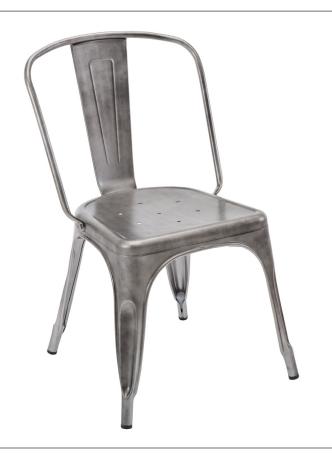

# Viktor Chair 929CH





# **DIMENSIONS**

| OVERALL HEIGHT (IN) | 33.75 |
|---------------------|-------|
| OVERALL WIDTH (IN)  | 20.5  |
| OVERALL DEPTH (IN)  | 23.5  |
| SEAT HEIGHT (IN)    | 18    |
| SEAT WIDTH (IN)     | 17    |
| SEAT DEPTH (IN)     | 16.75 |
| WEIGHT (LB)         | 13    |
| STACKABLE           | Yes   |
|                     |       |

Dimensions and weights are an approximation for reference only.

# **MATERIALS**

- · 16-gauge steel
- · Non-marring rubber glides

#### **OPTIONS**

 Available seat options: Standard metal, vinyl, urban distressed wood, reclaimed wood

# WARRANTY

- · 5-year limited warranty on the frame
- · 1-year warranty for additional seat options
- · Indoor use only

# **ASSEMBLY**

· Fully assembled

# STANDARD FINISHES



**Brushed Pewter** 





Rust

Black