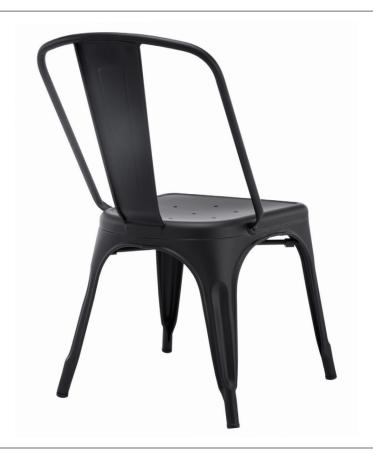

# Viktor Chair 929CH





# **DIMENSIONS**

| OVERALL HEIGHT (IN) | 33.75 |
|---------------------|-------|
| OVERALL WIDTH (IN)  | 20.5  |
| OVERALL DEPTH (IN)  | 23.5  |
| SEAT HEIGHT (IN)    | 18    |
| SEAT WIDTH (IN)     | 17    |
| SEAT DEPTH (IN)     | 16.75 |
| WEIGHT (LB)         | 13    |
| STACKABLE           | Yes   |
|                     |       |

Dimensions and weights are an approximation for reference only.

# **MATERIALS**

- · 16-gauge steel
- · Non-marring rubber glides

#### **OPTIONS**

 Available seat options: Standard metal, vinyl, urban distressed wood, reclaimed wood

# WARRANTY

- · 5-year limited warranty on the frame
- · 1-year warranty for additional seat options
- · Indoor use only

# **ASSEMBLY**

· Fully assembled

# STANDARD FINISHES



**Brushed Pewter** 





Rust

Black