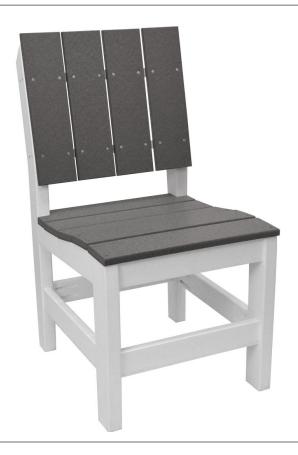

# Lake Shore Side Chair LAKES-SCH

#### **DIMENSIONS**

| OVERALL HEIGHT (IN) | 36 |
|---------------------|----|
| OVERALL WIDTH (IN)  | 19 |
| OVERALL DEPTH (IN)  | 24 |
| SEAT HEIGHT (IN)    | 18 |
| SEAT WIDTH (IN)     | 19 |
| SEAT DEPTH (IN)     | 21 |
| WEIGHT (LB)         | 32 |
| STACKABLE           | No |

#### **MATERIALS**

- · Eco-friendly poly lumber made in America
- · #304 stainless steel hardware

### **OPTIONS**

· Choose a one- or two-tone style