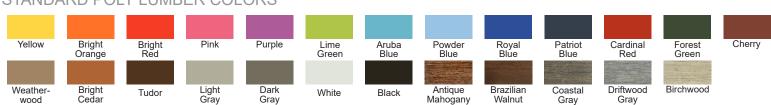

# Lake Shore Side Chair LAKES-SCH



#### **DIMENSIONS**

| OVERALL HEIGHT (IN) | 36 |
|---------------------|----|
| OVERALL WIDTH (IN)  | 19 |
| OVERALL DEPTH (IN)  | 24 |
| SEAT HEIGHT (IN)    | 18 |
| SEAT WIDTH (IN)     | 19 |
| SEAT DEPTH (IN)     | 21 |
| WEIGHT (LB)         | 32 |
| STACKABLE           | No |

Dimensions and weights are an approximation for reference only.

#### **MATERIALS**

- · Eco-friendly poly lumber made in America
- · #304 stainless steel hardware

### **OPTIONS**

· Choose a one- or two-tone style

# **WARRANTY**

- · 1-year limited warranty Commercial use
- · Limited lifetime warranty Residential use
- · Outdoor use only

#### **ASSEMBLY**

· Fully assembled

# STANDARD POLY LUMBER COLORS