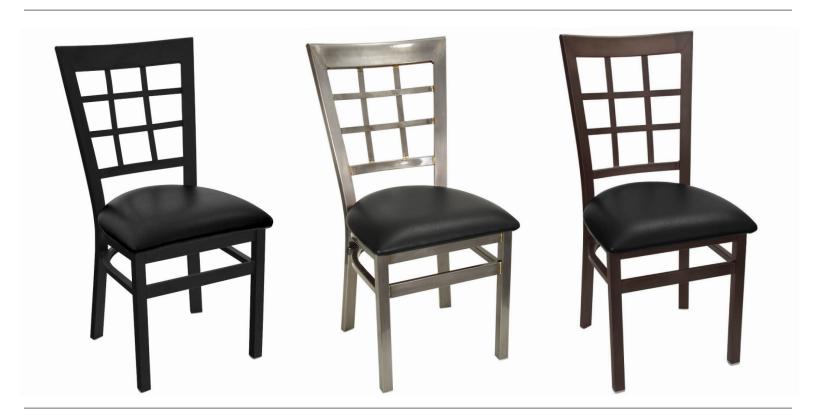

# Window Pane Chair 202CH

### **DIMENSIONS**

| OVERALL HEIGHT (IN)    | 36   |
|------------------------|------|
| OVERALL WIDTH (IN)     | 17.5 |
| OVERALL DEPTH (IN)     | 21   |
| WOOD SEAT HEIGHT (IN)  | 17.5 |
| VINYL SEAT HEIGHT (IN) | 19.5 |
| SEAT WIDTH (IN)        | 17.5 |
| SEAT DEPTH (IN)        | 17   |
| WEIGHT (LB)            | 16   |
| STACKABLE              | No   |
|                        |      |

### **MATERIALS**

- · 16-gauge steel frame fully welded
- Poly non-marring glides

### **OPTIONS**

 Choice of seat in vinyl, solid wood, urban distressed wood, or reclaimed wood